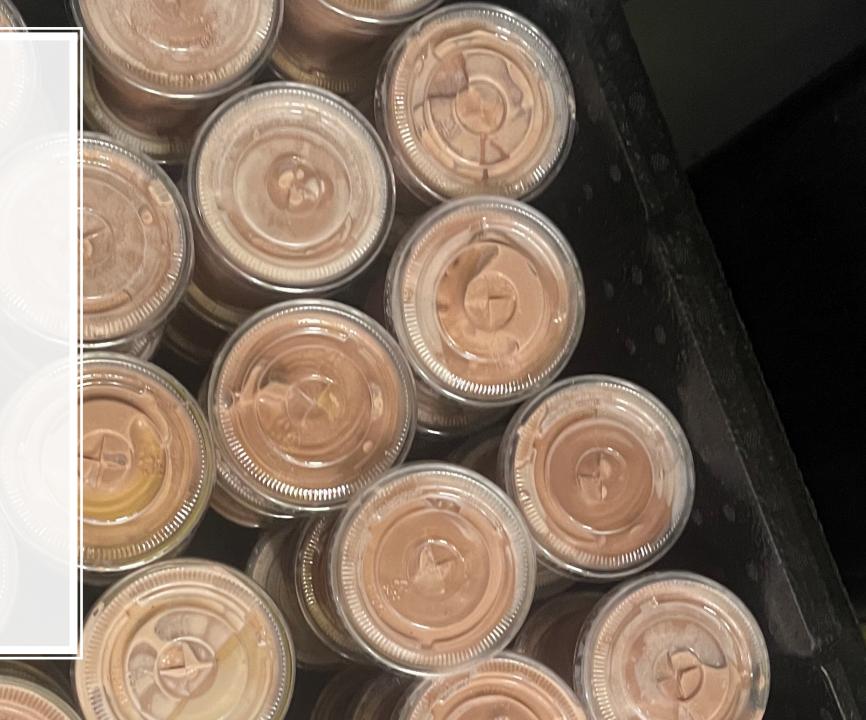

## Milkshakes

## Minimum 20 pieces

- 8oz size \$2 each.
  - Chocolate Or Vanilla
- Add mix in \$3 each
  - Oreo
  - Toffee
  - Strawberry Compote