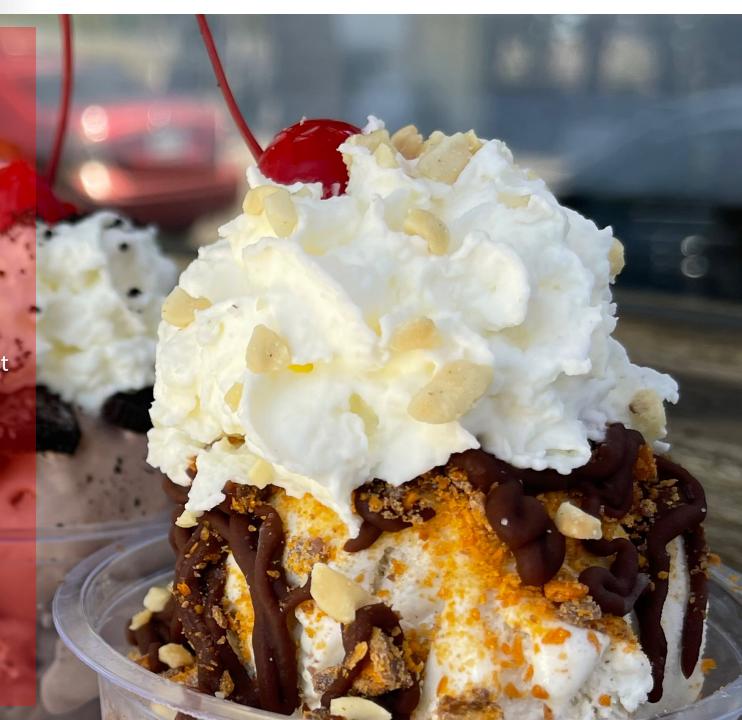

Sundae Bar 20-30 People \$180

10-15 people \$100

Includes:

Chocolate or Vanilla Ice Cream

Bowls

Whipped Cream

Cherries

## Choice of 8 Toppings:

Caramel Captain Crunch Dust

Strawberry Syrup Cinnamon Toast Crunch Dust

Chocolate Syrup Reese's Chocolate

**Strawberry Compote Sprinkles** 

Peanuts

Chocolate Toffee

Butterfinger

Oreo

Fruity Pebbles

Strawberry Shortcake Crumble

**Biscoff Cookie Dust** 

Sundae Server \$150 for 3 hours