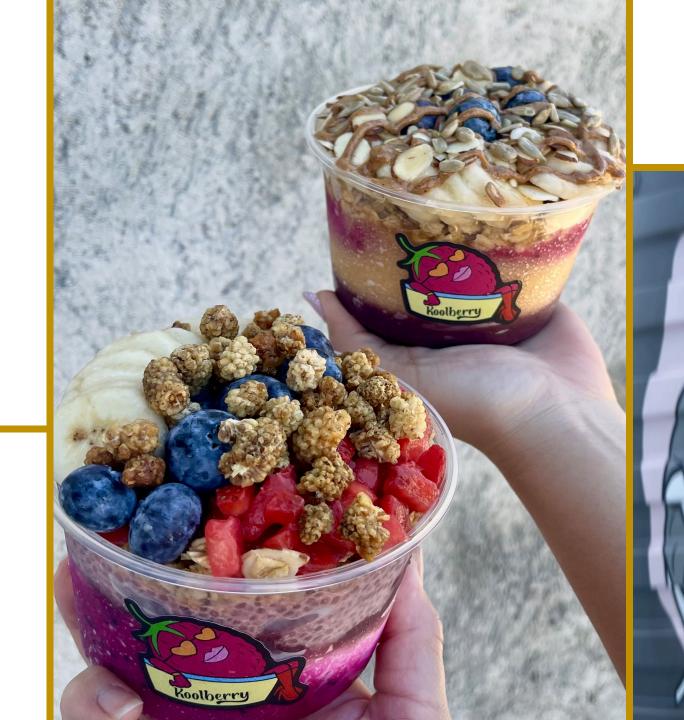

## Minimum 10 Bowls \$8 each

Açai Base, Granola, Fruit, Peanut Butter, Sliced Almonds, Mulberries, Honey.

Pitaya Base, Chia Pudding, Granola, Almond Butter, Sunflower Seeds, Fruit, Agave.

Coconut Base, Chia Pudding, Granola, Almond Butter, Sliced Almonds, Pumpkin Seeds, Fruit, Honey.

Can Be Customized.

Açai Bowls